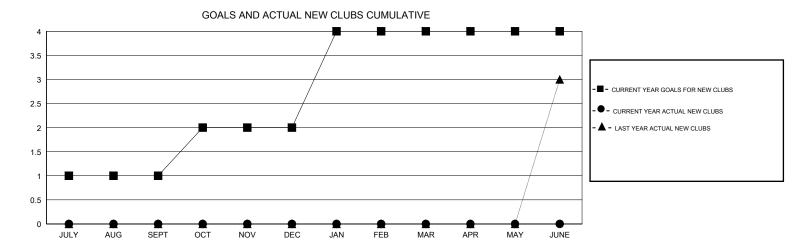

## KAMLESH JAIN **LOCATION INDIA** $\mathsf{GMT}\;\mathsf{CA}\;6$ Clubs Members RESULTS FOR 2016-2017 RESULTS FOR 2016-2017 NEW CLUB NEW CLUBS DROPPED NET NEW MEMBER CHARTER AND DROPPED NET QUARTER QUARTER GOAL CLUBS GAIN/LOSS GOAL NEW MEMBERS MEMBERS GAIN/LOSS ADDED 0 0 0 135 0 0 0 JULY/AUG/SEPT JULY/AUG/SEPT 0 0 0 0 0 135 0 OCT/NOV/DEC OCT/NOV/DEC 2 0 0 0 -10 0 0 0 JAN/FEB/MAR JAN/FEB/MAR 0 0 0 0 -60 0 0 0 APR/MAY/JUNE APR/MAY/JUNE