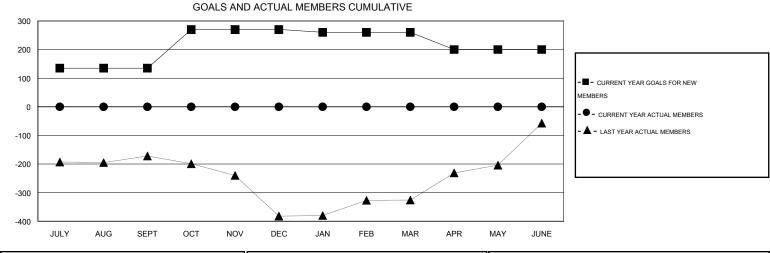

## KAMLESH JAIN **LOCATION INDIA** $\mathsf{GMT}\;\mathsf{CA}\;6$ Clubs Members RESULTS FOR 2016-2017 RESULTS FOR 2016-2017 NEW CLUB NEW CLUBS DROPPED NET NEW MEMBER CHARTER AND DROPPED NET QUARTER QUARTER GOAL CLUBS GAIN/LOSS GOAL NEW MEMBERS MEMBERS GAIN/LOSS ADDED 0 0 0 135 0 0 0 JULY/AUG/SEPT JULY/AUG/SEPT 0 0 0 0 0 135 0 OCT/NOV/DEC OCT/NOV/DEC 2 0 0 0 -10 0 0 0 JAN/FEB/MAR JAN/FEB/MAR 0 0 0 0 -60 0 0 0 APR/MAY/JUNE APR/MAY/JUNE